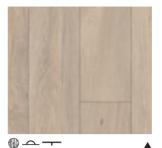

WENGÉ PASSIONATA

 $\bigcirc$ ESTATE OAK LIGHT GREY EL 3573

**(1)** NEWCASTLE OAK GREY

**@** VENICE OAK LIGHT

ESTATE OAK BEIGE

**@** <u>\_</u> VENICE OAK BEIGE EL 3907

LIGHT GREY VARNISHED OAK

**\*\*** WHITE VARNISHED OAK

**⋒** -∸-NATURAL VARNISHED OAK EL 896

(i) -----WHITE OAK LIGHT NATURAL

**^** OLD OAK MATT OILED

**\*\*** VINTAGE OAK NATURAL VARNISHED

**(1)** NEWCASTLE OAK BROWN EL 3582

**\*** OILED WALNUT EL 1043

VINTAGE OAK DARK VARNISHED