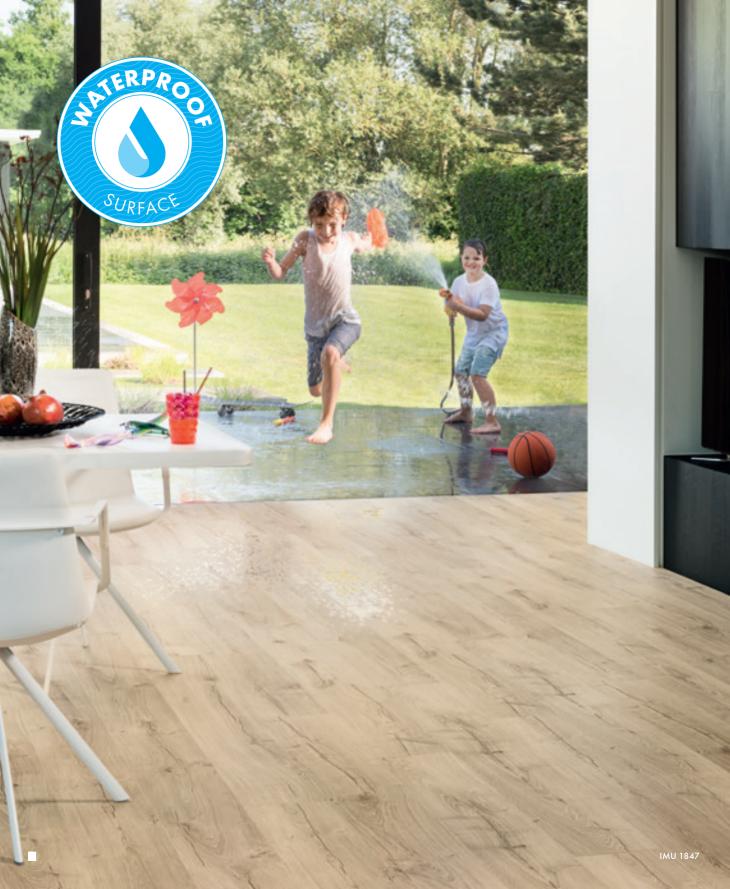

# Resisting everything, even water!

Meet the latest generation of laminate floors. Floors that don't just look exceptionally stylish and natural, but can also take a knock or two and above all are 100% resistant to water.

Spilled a drink? Did the kids play with water? Don't panic, the liquid won't be absorbed by the floor and you can mop it up immediately. Four of our laminate collections – Majestic, Impressive (Ultra) and Eligna – have a water-repellent HydroSeal coating. The floor's surface is completely sealed, so bacteria, dirt and even spillages don't stand a chance. They can simply be wiped off with a damp cloth, leaving a clean, hygienic surface. These water-resistant floors make cleaning easier than ever!

On top of that, your new Quick-Step laminate floor also has a warranty of up to 25 years, guaranteeing many years of worry-free pleasure in your home.

Discover the full Majestic, Impressive (Ultra) and Eligna ranges on page 17 - 21