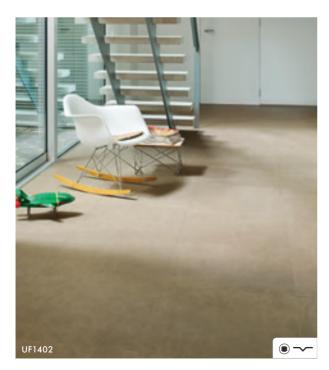

MERBAU

(B) \*\* OLD OAK NATURAL CIM 1381

LIGHT GREY OILED OAK CIM 1294

(i) 🛶 🚤 WALNUT CL 3441

OLD OAK GREY CLM 1382

CR

MARBLE CARRARA UF 1400

LEATHER TILE LIGHT

LEATHER TILE DARK

POLISHED CONCRETE NATURAL

POLISHED CONCRETE DARK UF 1247

VERSAILLES WHITE OILED

**∅** ~ VERSAILLES LIGHT UF 1155\*

122,4 x 40,8 cm = 8 mm