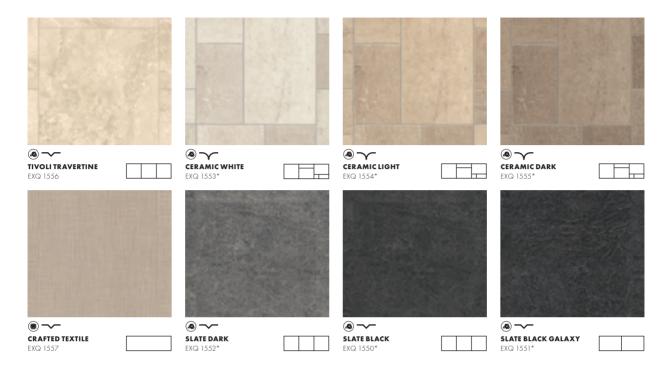

## Range overview planks and tiles

| 30000            | _                                                                                                                                                                                                                                                                                                                                                                                                                                                                                                                                                                                                                                                                                                                                                                                                                                                                                                                                                                                                                                                                                                                                                                                                                                                                                                                                                                                                                                                                                                                                                                                                                                                                                                                                                                                                                                                                                                                                                                                                                                                                                                                              | dimensions      | thickness       | bevels                      |
|------------------|--------------------------------------------------------------------------------------------------------------------------------------------------------------------------------------------------------------------------------------------------------------------------------------------------------------------------------------------------------------------------------------------------------------------------------------------------------------------------------------------------------------------------------------------------------------------------------------------------------------------------------------------------------------------------------------------------------------------------------------------------------------------------------------------------------------------------------------------------------------------------------------------------------------------------------------------------------------------------------------------------------------------------------------------------------------------------------------------------------------------------------------------------------------------------------------------------------------------------------------------------------------------------------------------------------------------------------------------------------------------------------------------------------------------------------------------------------------------------------------------------------------------------------------------------------------------------------------------------------------------------------------------------------------------------------------------------------------------------------------------------------------------------------------------------------------------------------------------------------------------------------------------------------------------------------------------------------------------------------------------------------------------------------------------------------------------------------------------------------------------------------|-----------------|-----------------|-----------------------------|
| MAJESTIC NEW     | SPIRE PROPERTY OF THE PROPERTY | 205 x 24 cm     | <u>÷</u> 9,5 mm | <b>→</b>                    |
| IMPRESSIVE ULTRA | SATER PROOF                                                                                                                                                                                                                                                                                                                                                                                                                                                                                                                                                                                                                                                                                                                                                                                                                                                                                                                                                                                                                                                                                                                                                                                                                                                                                                                                                                                                                                                                                                                                                                                                                                                                                                                                                                                                                                                                                                                                                                                                                                                                                                                    | 138 x 19 cm     | <u>÷</u> 12 mm  | <u></u>                     |
| PERSPECTIVE WIDE |                                                                                                                                                                                                                                                                                                                                                                                                                                                                                                                                                                                                                                                                                                                                                                                                                                                                                                                                                                                                                                                                                                                                                                                                                                                                                                                                                                                                                                                                                                                                                                                                                                                                                                                                                                                                                                                                                                                                                                                                                                                                                                                                | 138 x 19 cm     | <b>≑</b> 9,5 mm | 2/4                         |
| PERSPECTIVE      |                                                                                                                                                                                                                                                                                                                                                                                                                                                                                                                                                                                                                                                                                                                                                                                                                                                                                                                                                                                                                                                                                                                                                                                                                                                                                                                                                                                                                                                                                                                                                                                                                                                                                                                                                                                                                                                                                                                                                                                                                                                                                                                                | 138 x 15,6 cm   | <b>≑</b> 9,5 mm | 4                           |
| LARGO            |                                                                                                                                                                                                                                                                                                                                                                                                                                                                                                                                                                                                                                                                                                                                                                                                                                                                                                                                                                                                                                                                                                                                                                                                                                                                                                                                                                                                                                                                                                                                                                                                                                                                                                                                                                                                                                                                                                                                                                                                                                                                                                                                | 205 x 20,5 cm   | <b>≑</b> 9,5 mm | _4_                         |
| IMPRESSIVE       | STEPPEO OF                                                                                                                                                                                                                                                                                                                                                                                                                                                                                                                                                                                                                                                                                                                                                                                                                                                                                                                                                                                                                                                                                                                                                                                                                                                                                                                                                                                                                                                                                                                                                                                                                                                                                                                                                                                                                                                                                                                                                                                                                                                                                                                     | 138 x 19 cm     | <u></u> 8 mm    | <b>→</b>                    |
| ELITE            |                                                                                                                                                                                                                                                                                                                                                                                                                                                                                                                                                                                                                                                                                                                                                                                                                                                                                                                                                                                                                                                                                                                                                                                                                                                                                                                                                                                                                                                                                                                                                                                                                                                                                                                                                                                                                                                                                                                                                                                                                                                                                                                                | 138 x 15,6 cm   | <u>÷</u> 8 mm   | _4_                         |
| ELIGNA WIDE      |                                                                                                                                                                                                                                                                                                                                                                                                                                                                                                                                                                                                                                                                                                                                                                                                                                                                                                                                                                                                                                                                                                                                                                                                                                                                                                                                                                                                                                                                                                                                                                                                                                                                                                                                                                                                                                                                                                                                                                                                                                                                                                                                | 138 x 19 cm     | ÷8 mm           | 0 / 4                       |
| ELIGNA NEW       |                                                                                                                                                                                                                                                                                                                                                                                                                                                                                                                                                                                                                                                                                                                                                                                                                                                                                                                                                                                                                                                                                                                                                                                                                                                                                                                                                                                                                                                                                                                                                                                                                                                                                                                                                                                                                                                                                                                                                                                                                                                                                                                                | 138 x 15,6 cm   | <u>÷</u> 8 mm   | 0                           |
| CLASSIC          |                                                                                                                                                                                                                                                                                                                                                                                                                                                                                                                                                                                                                                                                                                                                                                                                                                                                                                                                                                                                                                                                                                                                                                                                                                                                                                                                                                                                                                                                                                                                                                                                                                                                                                                                                                                                                                                                                                                                                                                                                                                                                                                                | 120 x 19 cm     | ÷8 mm           | 0 / 4                       |
| CREO             |                                                                                                                                                                                                                                                                                                                                                                                                                                                                                                                                                                                                                                                                                                                                                                                                                                                                                                                                                                                                                                                                                                                                                                                                                                                                                                                                                                                                                                                                                                                                                                                                                                                                                                                                                                                                                                                                                                                                                                                                                                                                                                                                | 120 x 19 cm     | <u>÷</u> 7 mm   | 0                           |
| ARTE             |                                                                                                                                                                                                                                                                                                                                                                                                                                                                                                                                                                                                                                                                                                                                                                                                                                                                                                                                                                                                                                                                                                                                                                                                                                                                                                                                                                                                                                                                                                                                                                                                                                                                                                                                                                                                                                                                                                                                                                                                                                                                                                                                | 62,4 x 62,4 cm  | <b>≑</b> 9,5 mm | <del>-4-</del>              |
| EXQUISA          |                                                                                                                                                                                                                                                                                                                                                                                                                                                                                                                                                                                                                                                                                                                                                                                                                                                                                                                                                                                                                                                                                                                                                                                                                                                                                                                                                                                                                                                                                                                                                                                                                                                                                                                                                                                                                                                                                                                                                                                                                                                                                                                                | 122,4 × 40,8 cm | <b>≑</b> 8 mm   | <del>4</del> / <del>4</del> |