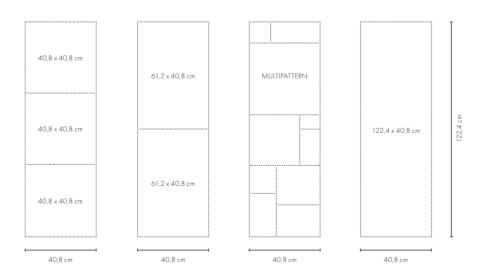

## Range overview planks and tiles

| 30000            | _                                                                                                                                                                                                                                                                                                                                                                                                                                                                                                                                                                                                                                                                                                                                                                                                                                                                                                                                                                                                                                                                                                                                                                                                                                                                                                                                                                                                                                                                                                                                                                                                                                                                                                                                                                                                                                                                                                                                                                                                                                                                                                                              | dimensions      | thickness       | bevels                      |
|------------------|--------------------------------------------------------------------------------------------------------------------------------------------------------------------------------------------------------------------------------------------------------------------------------------------------------------------------------------------------------------------------------------------------------------------------------------------------------------------------------------------------------------------------------------------------------------------------------------------------------------------------------------------------------------------------------------------------------------------------------------------------------------------------------------------------------------------------------------------------------------------------------------------------------------------------------------------------------------------------------------------------------------------------------------------------------------------------------------------------------------------------------------------------------------------------------------------------------------------------------------------------------------------------------------------------------------------------------------------------------------------------------------------------------------------------------------------------------------------------------------------------------------------------------------------------------------------------------------------------------------------------------------------------------------------------------------------------------------------------------------------------------------------------------------------------------------------------------------------------------------------------------------------------------------------------------------------------------------------------------------------------------------------------------------------------------------------------------------------------------------------------------|-----------------|-----------------|-----------------------------|
| MAJESTIC NEW     | SPIRE PROPERTY OF THE PROPERTY | 205 x 24 cm     | <u>÷</u> 9,5 mm | <b>→</b>                    |
| IMPRESSIVE ULTRA | SATER PROOF                                                                                                                                                                                                                                                                                                                                                                                                                                                                                                                                                                                                                                                                                                                                                                                                                                                                                                                                                                                                                                                                                                                                                                                                                                                                                                                                                                                                                                                                                                                                                                                                                                                                                                                                                                                                                                                                                                                                                                                                                                                                                                                    | 138 x 19 cm     | <u>÷</u> 12 mm  | <u></u>                     |
| PERSPECTIVE WIDE |                                                                                                                                                                                                                                                                                                                                                                                                                                                                                                                                                                                                                                                                                                                                                                                                                                                                                                                                                                                                                                                                                                                                                                                                                                                                                                                                                                                                                                                                                                                                                                                                                                                                                                                                                                                                                                                                                                                                                                                                                                                                                                                                | 138 x 19 cm     | <b>≑</b> 9,5 mm | 2/4                         |
| PERSPECTIVE      |                                                                                                                                                                                                                                                                                                                                                                                                                                                                                                                                                                                                                                                                                                                                                                                                                                                                                                                                                                                                                                                                                                                                                                                                                                                                                                                                                                                                                                                                                                                                                                                                                                                                                                                                                                                                                                                                                                                                                                                                                                                                                                                                | 138 x 15,6 cm   | <b>≑</b> 9,5 mm | 4                           |
| LARGO            |                                                                                                                                                                                                                                                                                                                                                                                                                                                                                                                                                                                                                                                                                                                                                                                                                                                                                                                                                                                                                                                                                                                                                                                                                                                                                                                                                                                                                                                                                                                                                                                                                                                                                                                                                                                                                                                                                                                                                                                                                                                                                                                                | 205 x 20,5 cm   | <b>≑</b> 9,5 mm | _4_                         |
| IMPRESSIVE       | STEPPEO OF                                                                                                                                                                                                                                                                                                                                                                                                                                                                                                                                                                                                                                                                                                                                                                                                                                                                                                                                                                                                                                                                                                                                                                                                                                                                                                                                                                                                                                                                                                                                                                                                                                                                                                                                                                                                                                                                                                                                                                                                                                                                                                                     | 138 x 19 cm     | <u></u> 8 mm    | <b>→</b>                    |
| ELITE            |                                                                                                                                                                                                                                                                                                                                                                                                                                                                                                                                                                                                                                                                                                                                                                                                                                                                                                                                                                                                                                                                                                                                                                                                                                                                                                                                                                                                                                                                                                                                                                                                                                                                                                                                                                                                                                                                                                                                                                                                                                                                                                                                | 138 x 15,6 cm   | <u>÷</u> 8 mm   | _4_                         |
| ELIGNA WIDE      |                                                                                                                                                                                                                                                                                                                                                                                                                                                                                                                                                                                                                                                                                                                                                                                                                                                                                                                                                                                                                                                                                                                                                                                                                                                                                                                                                                                                                                                                                                                                                                                                                                                                                                                                                                                                                                                                                                                                                                                                                                                                                                                                | 138 x 19 cm     | ÷8 mm           | 0 / 4                       |
| ELIGNA NEW       |                                                                                                                                                                                                                                                                                                                                                                                                                                                                                                                                                                                                                                                                                                                                                                                                                                                                                                                                                                                                                                                                                                                                                                                                                                                                                                                                                                                                                                                                                                                                                                                                                                                                                                                                                                                                                                                                                                                                                                                                                                                                                                                                | 138 x 15,6 cm   | <u>÷</u> 8 mm   | 0                           |
| CLASSIC          |                                                                                                                                                                                                                                                                                                                                                                                                                                                                                                                                                                                                                                                                                                                                                                                                                                                                                                                                                                                                                                                                                                                                                                                                                                                                                                                                                                                                                                                                                                                                                                                                                                                                                                                                                                                                                                                                                                                                                                                                                                                                                                                                | 120 x 19 cm     | ÷8 mm           | 0 / 4                       |
| CREO             |                                                                                                                                                                                                                                                                                                                                                                                                                                                                                                                                                                                                                                                                                                                                                                                                                                                                                                                                                                                                                                                                                                                                                                                                                                                                                                                                                                                                                                                                                                                                                                                                                                                                                                                                                                                                                                                                                                                                                                                                                                                                                                                                | 120 x 19 cm     | <u>÷</u> 7 mm   | 0                           |
| ARTE             |                                                                                                                                                                                                                                                                                                                                                                                                                                                                                                                                                                                                                                                                                                                                                                                                                                                                                                                                                                                                                                                                                                                                                                                                                                                                                                                                                                                                                                                                                                                                                                                                                                                                                                                                                                                                                                                                                                                                                                                                                                                                                                                                | 62,4 x 62,4 cm  | <b>≑</b> 9,5 mm | <del>-4-</del>              |
| EXQUISA          |                                                                                                                                                                                                                                                                                                                                                                                                                                                                                                                                                                                                                                                                                                                                                                                                                                                                                                                                                                                                                                                                                                                                                                                                                                                                                                                                                                                                                                                                                                                                                                                                                                                                                                                                                                                                                                                                                                                                                                                                                                                                                                                                | 122,4 × 40,8 cm | <b>≑</b> 8 mm   | <del>4</del> / <del>4</del> |