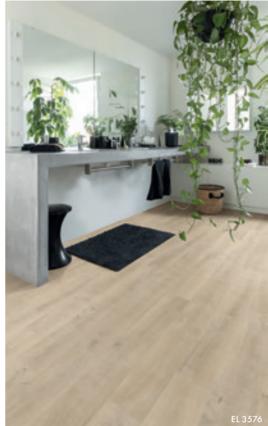

WENGÉ PASSIONATA

 $\bigcirc$ ESTATE OAK LIGHT GREY EL 3573

**(1)** NEWCASTLE OAK GREY

**@** VENICE OAK LIGHT

ESTATE OAK BEIGE

**@** <u>\_</u> VENICE OAK BEIGE EL 3907

LIGHT GREY VARNISHED OAK

**\*\*** WHITE VARNISHED OAK