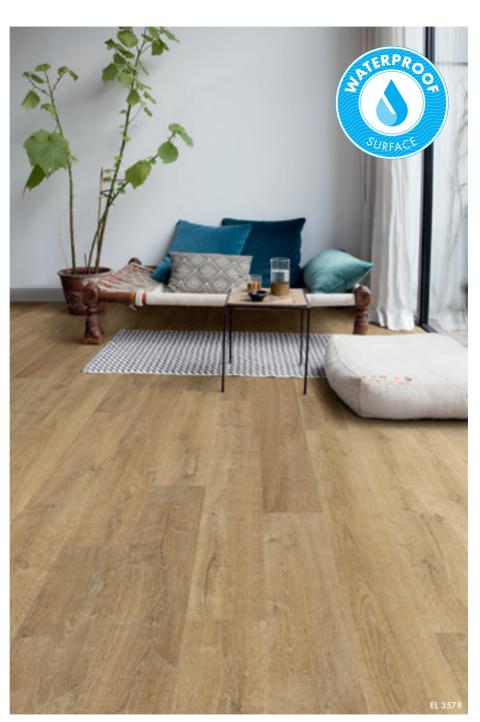

# Resisting everything, even water!

Meet the latest generation of laminate floors. Floors that don't just look exceptionally stylish and natural, but can also take a knock or two and above all are 100% resistant to water.

Spilled a drink? Did the kids play with water? Don't panic, the liquid won't be absorbed by the floor and you can mop it up immediately. Four of our laminate collections – Majestic, Impressive (Ultra) and Eligna – have a water-repellent HydroSeal coating. The floor's surface is completely sealed, so bacteria, dirt and even spillages don't stand a chance. They can simply be wiped off with a damp cloth, leaving a clean, hygienic surface. These water-resistant floors make cleaning easier than ever!

On top of that, your new Quick-Step laminate floor also has a warranty of up to 25 years, guaranteeing many years of worry-free pleasure in your home.

Discover the full Majestic, Impressive (Ultra) and Eligna ranges on page 17 - 21