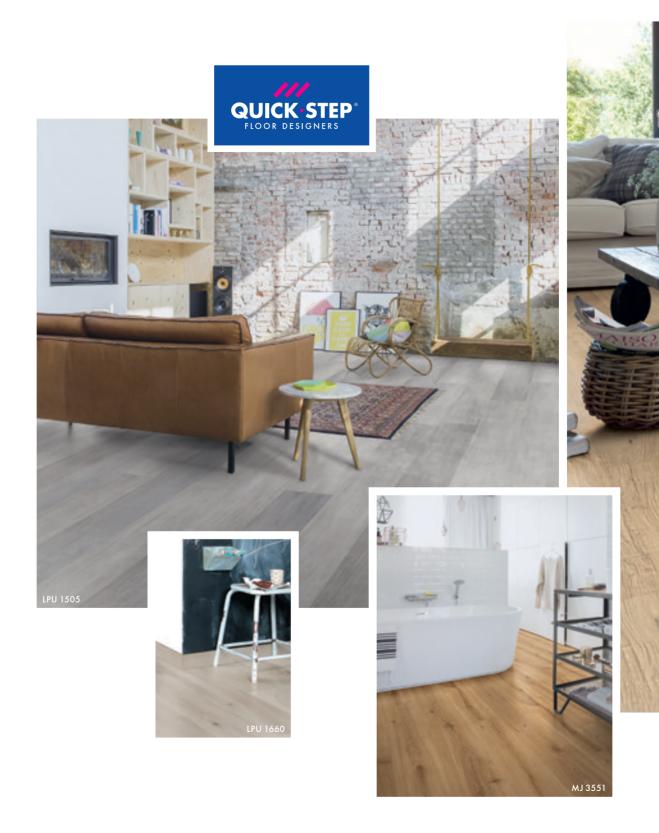

#### Say goodbye to moisture problems

The Majestic, Impressive (Ultra) and Eligna collections have an innovative, waterrepellent HydroSeal coating that covers every groove, preventing water from penetrating the floor. Cleaning has never been so easy and safe.

Spilled a drink? Did the kids play with water? Don't panic, the liquid won't be absorbed by the floor and you can mop it up immediately. Four of our laminate collections – Majestic, Impressive (Ultra) and Eligna – have a water-repellent HydroSeal coating. The floor's surface is completely sealed, so bacteria, dirt and even spillages don't stand a chance. They can simply be wiped off with a damp cloth, leaving a clean, hygienic surface. These water-resistant floors make cleaning easier than ever!

On top of that, your new Quick-Step laminate floor also has a warranty of up to 25 years, guaranteeing many years of worry-free pleasure in your home.

Discover the full Majestic, Impressive (Ultra) and Eligna ranges on page 17 - 21