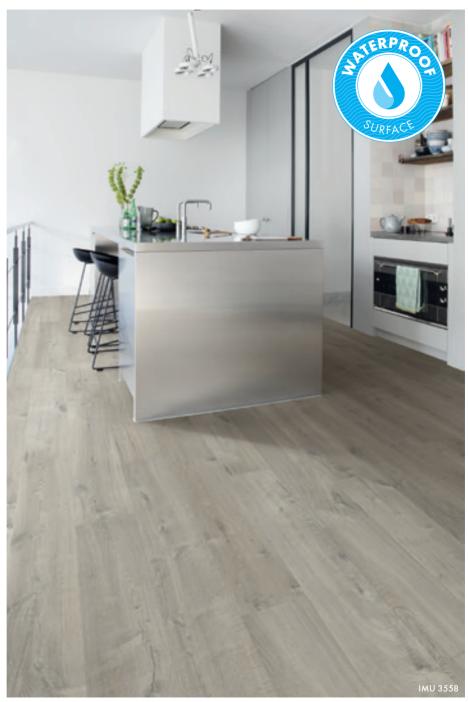

# Resisting everything, even water!

Meet the latest generation of laminate floors. Floors that don't just look exceptionally stylish and natural, but can also take a knock or two and above all are 100% resistant to water.

Spilled a drink? Did the kids play with water? Don't panic, the liquid won't be absorbed by the floor and you can mop it up immediately. Four of our laminate collections – Majestic, Impressive (Ultra) and Eligna – have a water-repellent HydroSeal coating. The floor's surface is completely sealed, so bacteria, dirt and even spillages don't stand a chance. They can simply be wiped off with a damp cloth, leaving a clean, hygienic surface. These water-resistant floors make cleaning easier than ever!

On top of that, your new Quick-Step laminate floor also has a warranty of up to 25 years, guaranteeing many years of worry-free pleasure in your home.

Discover the full Majestic, Impressive (Ultra) and Eligna ranges on page 17 - 21