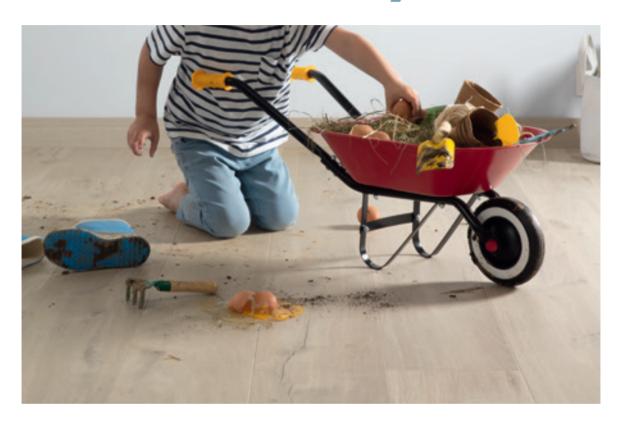

#### Years of carefree living

Quick-Step laminate floors are designed to last a lifetime. They easily stand up to the challenges of high heels, races with toy trucks and even falling objects. Thanks to their Scratch Guard top layer, all of our floors are up to ten times more resistant to scratches.

A Quick-Step floor is very easy to maintain. Down to the joints, the floor's surface is completely sealed: bacteria, dirt and even spills are unable to penetrate the floor, which means easy and worry-free cleaning. Not sure what products to use to maintain your floor in the best possible way? Discover our entire range on page 37.