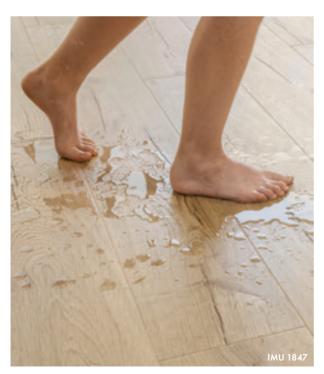

# Resisting everything, even water!

Meet the latest generation of laminate floors. Floors that don't just look exceptionally stylish and natural, but can also take a knock or two and above all are 100% resistant to water.

Spilled a drink? Did the kids play with water? Don't panic, the liquid won't be absorbed by the floor and you can mop it up immediately. Four of our laminate collections – Majestic, Impressive (Ultra) and Eligna – have a water-repellent HydroSeal coating. The floor's surface is completely sealed, so bacteria, dirt and even spillages don't stand a chance. They can simply be wiped off with a damp cloth, leaving a clean, hygienic surface. These water-resistant floors make cleaning easier than ever!