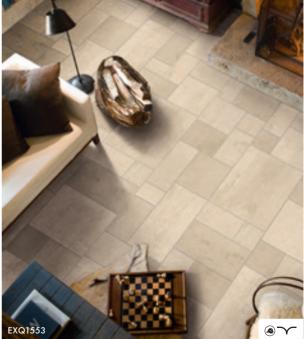

## Range overview planks and tiles

| 30000            | _                                                                                                                                                                                                                                                                                                                                                                                                                                                                                                                                                                                                                                                                                                                                                                                                                                                                                                                                                                                                                                                                                                                                                                                                                                                                                                                                                                                                                                                                                                                                                                                                                                                                                                                                                                                                                                                                                                                                                                                                                                                                                                                              | dimensions      | thickness       | bevels                      |
|------------------|--------------------------------------------------------------------------------------------------------------------------------------------------------------------------------------------------------------------------------------------------------------------------------------------------------------------------------------------------------------------------------------------------------------------------------------------------------------------------------------------------------------------------------------------------------------------------------------------------------------------------------------------------------------------------------------------------------------------------------------------------------------------------------------------------------------------------------------------------------------------------------------------------------------------------------------------------------------------------------------------------------------------------------------------------------------------------------------------------------------------------------------------------------------------------------------------------------------------------------------------------------------------------------------------------------------------------------------------------------------------------------------------------------------------------------------------------------------------------------------------------------------------------------------------------------------------------------------------------------------------------------------------------------------------------------------------------------------------------------------------------------------------------------------------------------------------------------------------------------------------------------------------------------------------------------------------------------------------------------------------------------------------------------------------------------------------------------------------------------------------------------|-----------------|-----------------|-----------------------------|
| MAJESTIC NEW     | SPIRE PROPERTY OF THE PROPERTY | 205 x 24 cm     | <u>÷</u> 9,5 mm | <b>→</b>                    |
| IMPRESSIVE ULTRA | SATER PROOF                                                                                                                                                                                                                                                                                                                                                                                                                                                                                                                                                                                                                                                                                                                                                                                                                                                                                                                                                                                                                                                                                                                                                                                                                                                                                                                                                                                                                                                                                                                                                                                                                                                                                                                                                                                                                                                                                                                                                                                                                                                                                                                    | 138 x 19 cm     | <u>÷</u> 12 mm  | <u></u>                     |
| PERSPECTIVE WIDE |                                                                                                                                                                                                                                                                                                                                                                                                                                                                                                                                                                                                                                                                                                                                                                                                                                                                                                                                                                                                                                                                                                                                                                                                                                                                                                                                                                                                                                                                                                                                                                                                                                                                                                                                                                                                                                                                                                                                                                                                                                                                                                                                | 138 x 19 cm     | <b>≑</b> 9,5 mm | 2/4                         |
| PERSPECTIVE      |                                                                                                                                                                                                                                                                                                                                                                                                                                                                                                                                                                                                                                                                                                                                                                                                                                                                                                                                                                                                                                                                                                                                                                                                                                                                                                                                                                                                                                                                                                                                                                                                                                                                                                                                                                                                                                                                                                                                                                                                                                                                                                                                | 138 x 15,6 cm   | <b>≑</b> 9,5 mm | 4                           |
| LARGO            |                                                                                                                                                                                                                                                                                                                                                                                                                                                                                                                                                                                                                                                                                                                                                                                                                                                                                                                                                                                                                                                                                                                                                                                                                                                                                                                                                                                                                                                                                                                                                                                                                                                                                                                                                                                                                                                                                                                                                                                                                                                                                                                                | 205 x 20,5 cm   | <b>≑</b> 9,5 mm | _4_                         |
| IMPRESSIVE       | STEPPEO OF                                                                                                                                                                                                                                                                                                                                                                                                                                                                                                                                                                                                                                                                                                                                                                                                                                                                                                                                                                                                                                                                                                                                                                                                                                                                                                                                                                                                                                                                                                                                                                                                                                                                                                                                                                                                                                                                                                                                                                                                                                                                                                                     | 138 x 19 cm     | <u></u> 8 mm    | <b>→</b>                    |
| ELITE            |                                                                                                                                                                                                                                                                                                                                                                                                                                                                                                                                                                                                                                                                                                                                                                                                                                                                                                                                                                                                                                                                                                                                                                                                                                                                                                                                                                                                                                                                                                                                                                                                                                                                                                                                                                                                                                                                                                                                                                                                                                                                                                                                | 138 x 15,6 cm   | <u>÷</u> 8 mm   | _4_                         |
| ELIGNA WIDE      |                                                                                                                                                                                                                                                                                                                                                                                                                                                                                                                                                                                                                                                                                                                                                                                                                                                                                                                                                                                                                                                                                                                                                                                                                                                                                                                                                                                                                                                                                                                                                                                                                                                                                                                                                                                                                                                                                                                                                                                                                                                                                                                                | 138 x 19 cm     | ÷8 mm           | 0 / 4                       |
| ELIGNA NEW       |                                                                                                                                                                                                                                                                                                                                                                                                                                                                                                                                                                                                                                                                                                                                                                                                                                                                                                                                                                                                                                                                                                                                                                                                                                                                                                                                                                                                                                                                                                                                                                                                                                                                                                                                                                                                                                                                                                                                                                                                                                                                                                                                | 138 x 15,6 cm   | <u>÷</u> 8 mm   | 0                           |
| CLASSIC          |                                                                                                                                                                                                                                                                                                                                                                                                                                                                                                                                                                                                                                                                                                                                                                                                                                                                                                                                                                                                                                                                                                                                                                                                                                                                                                                                                                                                                                                                                                                                                                                                                                                                                                                                                                                                                                                                                                                                                                                                                                                                                                                                | 120 x 19 cm     | ÷8 mm           | 0 / 4                       |
| CREO             |                                                                                                                                                                                                                                                                                                                                                                                                                                                                                                                                                                                                                                                                                                                                                                                                                                                                                                                                                                                                                                                                                                                                                                                                                                                                                                                                                                                                                                                                                                                                                                                                                                                                                                                                                                                                                                                                                                                                                                                                                                                                                                                                | 120 x 19 cm     | <u>÷</u> 7 mm   | 0                           |
| ARTE             |                                                                                                                                                                                                                                                                                                                                                                                                                                                                                                                                                                                                                                                                                                                                                                                                                                                                                                                                                                                                                                                                                                                                                                                                                                                                                                                                                                                                                                                                                                                                                                                                                                                                                                                                                                                                                                                                                                                                                                                                                                                                                                                                | 62,4 x 62,4 cm  | <b>≑</b> 9,5 mm | <del>-4-</del>              |
| EXQUISA          |                                                                                                                                                                                                                                                                                                                                                                                                                                                                                                                                                                                                                                                                                                                                                                                                                                                                                                                                                                                                                                                                                                                                                                                                                                                                                                                                                                                                                                                                                                                                                                                                                                                                                                                                                                                                                                                                                                                                                                                                                                                                                                                                | 122,4 × 40,8 cm | <b>≑</b> 8 mm   | <del>4</del> / <del>4</del> |