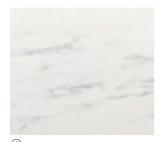

MERBAU

(B) \*\* OLD OAK NATURAL CIM 1381

LIGHT GREY OILED OAK CIM 1294

(i) 🛶 🚤 WALNUT CL 3441

OLD OAK GREY CLM 1382

CR

MARBLE CARRARA UF 1400

LEATHER TILE LIGHT

LEATHER TILE DARK

POLISHED CONCRETE NATURAL

POLISHED CONCRETE DARK UF 1247

VERSAILLES WHITE OILED

**∅** ~ VERSAILLES LIGHT UF 1155\*

122,4 x 40,8 cm = 8 mm