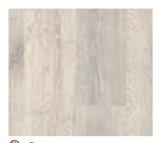

#### Impression bevel

Effect that emphasises planks in a subtle way.

VALLEY OAK LIGHT BEIGE

DESERT OAK LIGHT NATURAL

WOODLAND OAK BEIGE

WOODLAND OAK NATURAL

DESERT OAK WARM NATURAL

VALLEY OAK LIGHT BROWN