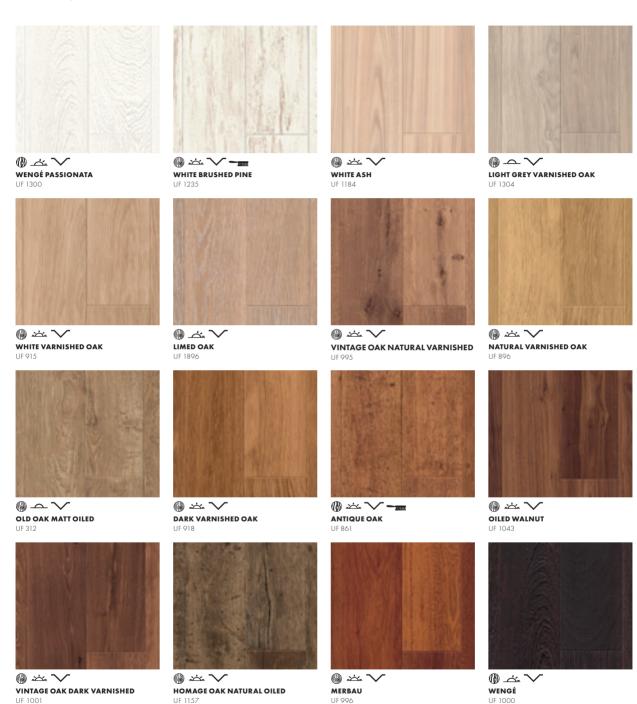

#### Impression bevel

Effect that emphasises planks in a subtle way.

VALLEY OAK LIGHT BEIGE

DESERT OAK LIGHT NATURAL

WOODLAND OAK BEIGE

WOODLAND OAK NATURAL

DESERT OAK WARM NATURAL

VALLEY OAK LIGHT BROWN

WOODLAND OAK LIGHT GREY

DESERT OAK BRUSHED GREY

WOODLAND OAK BROWN MJ 3548

DESERT OAK BRUSHED DARK BROWN

#### Too many options to choose from?

Not sure which floor is your absolute favourite? The RoomViewer helps you make your choice. Try out your options on www.quick-step.com

Please note: The printed designs give an idea of the actual colour and nuances of the pattern but are not true to nature. The patterns shown are only a sample and are not fully representative of all the different nuances within the design. For a representative view of the surface structure and joint-finishing of a plank, please ask your dealer for more advice.