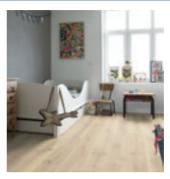

#### Say goodbye to moisture problems

The Majestic, Impressive (Ultra) and Eligna collections have an innovative, waterrepellent HydroSeal coating that covers every groove, preventing water from penetrating the floor. Cleaning has never been so easy and safe.

Spilled a drink? Did the kids play with water? Don't panic, the liquid won't be absorbed by the floor and you can mop it up immediately. Four of our laminate collections – Majestic, Impressive (Ultra) and Eligna – have a water-repellent HydroSeal coating. The floor's surface is completely sealed, so bacteria, dirt and even spillages don't stand a chance. They can simply be wiped off with a damp cloth, leaving a clean, hygienic surface. These water-resistant floors make cleaning easier than ever!

On top of that, your new Quick-Step laminate floor also has a warranty of up to 25 years, guaranteeing many years of worry-free pleasure in your home.

Discover the full Majestic, Impressive (Ultra) and Eligna ranges on page 17 - 21