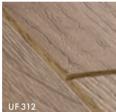

(i) MERBAU EL 996

ESTATE OAK WARM GREY

VENICE OAK NATURAL

METALLIC EFFECT
METALLIC CÉRUSÉ OAK GOLD
EL 3466

NEWCASTLE OAK DARK

UW 0 | -4 138 x 19 cm = 8 mm