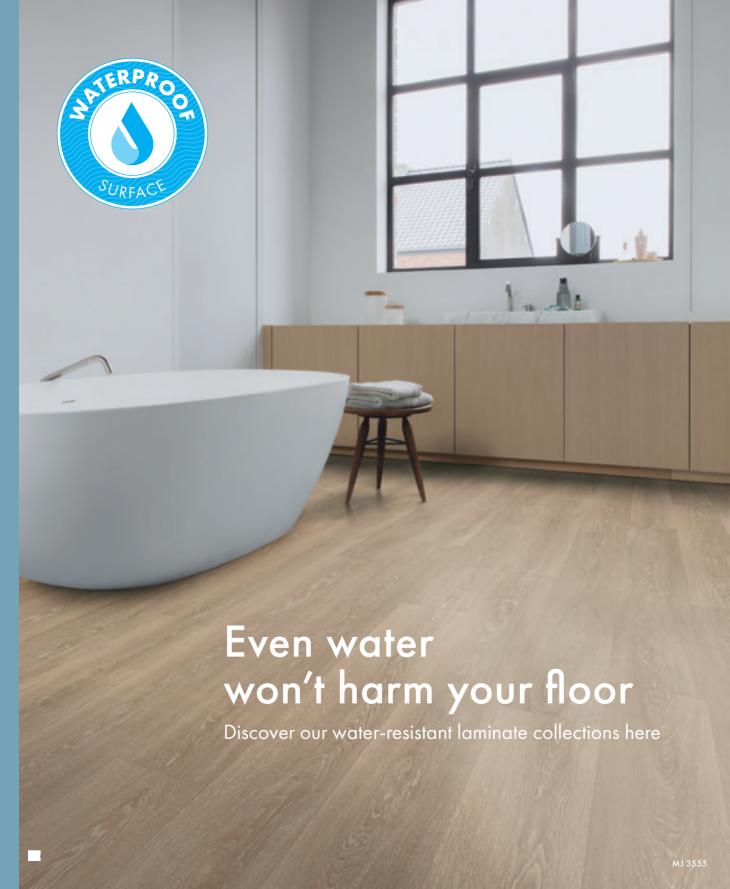

# Resisting everything, even water!

Meet the latest generation of laminate floors. Floors that don't just look exceptionally stylish and natural, but can also take a knock or two and above all are 100% resistant to water.

Spilled a drink? Did the kids play with water? Don't panic, the liquid won't be absorbed by the floor and you can mop it up immediately. Four of our laminate collections – Majestic, Impressive (Ultra) and Eligna – have a water-repellent HydroSeal coating. The floor's surface is completely sealed, so bacteria, dirt and even spillages don't stand a chance. They can simply be wiped off with a damp cloth, leaving a clean, hygienic surface. These water-resistant floors make cleaning easier than ever!

On top of that, your new Quick-Step laminate floor also has a warranty of up to 25 years, guaranteeing many years of worry-free pleasure in your home.

Discover the full Majestic, Impressive (Ultra) and Eligna ranges on page 17 - 21