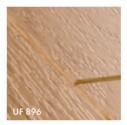

**⋒** -∸-NATURAL VARNISHED OAK EL 896

(i) -----WHITE OAK LIGHT NATURAL

**^** OLD OAK MATT OILED

**\*\*** VINTAGE OAK NATURAL VARNISHED

**(1)** NEWCASTLE OAK BROWN EL 3582

**\*** OILED WALNUT EL 1043

VINTAGE OAK DARK VARNISHED