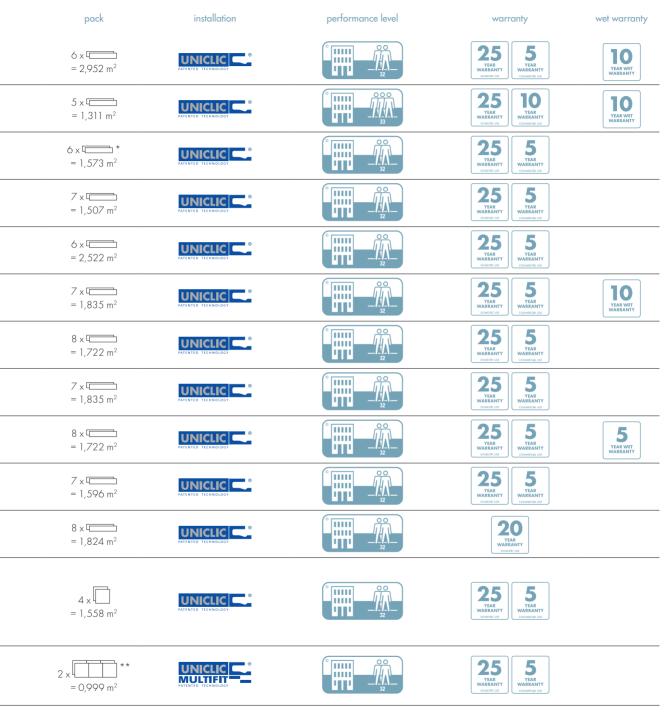

## Range overview planks and tiles

| 30000            | _                                                                                                                                                                                                                                                                                                                                                                                                                                                                                                                                                                                                                                                                                                                                                                                                                                                                                                                                                                                                                                                                                                                                                                                                                                                                                                                                                                                                                                                                                                                                                                                                                                                                                                                                                                                                                                                                                                                                                                                                                                                                                                                              | dimensions      | thickness       | bevels                      |
|------------------|--------------------------------------------------------------------------------------------------------------------------------------------------------------------------------------------------------------------------------------------------------------------------------------------------------------------------------------------------------------------------------------------------------------------------------------------------------------------------------------------------------------------------------------------------------------------------------------------------------------------------------------------------------------------------------------------------------------------------------------------------------------------------------------------------------------------------------------------------------------------------------------------------------------------------------------------------------------------------------------------------------------------------------------------------------------------------------------------------------------------------------------------------------------------------------------------------------------------------------------------------------------------------------------------------------------------------------------------------------------------------------------------------------------------------------------------------------------------------------------------------------------------------------------------------------------------------------------------------------------------------------------------------------------------------------------------------------------------------------------------------------------------------------------------------------------------------------------------------------------------------------------------------------------------------------------------------------------------------------------------------------------------------------------------------------------------------------------------------------------------------------|-----------------|-----------------|-----------------------------|
| MAJESTIC NEW     | SPIRE PROPERTY OF THE PROPERTY | 205 x 24 cm     | <u>÷</u> 9,5 mm | <b>→</b>                    |
| IMPRESSIVE ULTRA | SATER PROOF                                                                                                                                                                                                                                                                                                                                                                                                                                                                                                                                                                                                                                                                                                                                                                                                                                                                                                                                                                                                                                                                                                                                                                                                                                                                                                                                                                                                                                                                                                                                                                                                                                                                                                                                                                                                                                                                                                                                                                                                                                                                                                                    | 138 x 19 cm     | <u>÷</u> 12 mm  | <u></u>                     |
| PERSPECTIVE WIDE |                                                                                                                                                                                                                                                                                                                                                                                                                                                                                                                                                                                                                                                                                                                                                                                                                                                                                                                                                                                                                                                                                                                                                                                                                                                                                                                                                                                                                                                                                                                                                                                                                                                                                                                                                                                                                                                                                                                                                                                                                                                                                                                                | 138 x 19 cm     | <b>≑</b> 9,5 mm | 2/4                         |
| PERSPECTIVE      |                                                                                                                                                                                                                                                                                                                                                                                                                                                                                                                                                                                                                                                                                                                                                                                                                                                                                                                                                                                                                                                                                                                                                                                                                                                                                                                                                                                                                                                                                                                                                                                                                                                                                                                                                                                                                                                                                                                                                                                                                                                                                                                                | 138 x 15,6 cm   | <b>≑</b> 9,5 mm | 4                           |
| LARGO            |                                                                                                                                                                                                                                                                                                                                                                                                                                                                                                                                                                                                                                                                                                                                                                                                                                                                                                                                                                                                                                                                                                                                                                                                                                                                                                                                                                                                                                                                                                                                                                                                                                                                                                                                                                                                                                                                                                                                                                                                                                                                                                                                | 205 x 20,5 cm   | <b>≑</b> 9,5 mm | _4_                         |
| IMPRESSIVE       | STEPPEO OF                                                                                                                                                                                                                                                                                                                                                                                                                                                                                                                                                                                                                                                                                                                                                                                                                                                                                                                                                                                                                                                                                                                                                                                                                                                                                                                                                                                                                                                                                                                                                                                                                                                                                                                                                                                                                                                                                                                                                                                                                                                                                                                     | 138 x 19 cm     | <u></u> 8 mm    | <b>→</b>                    |
| ELITE            |                                                                                                                                                                                                                                                                                                                                                                                                                                                                                                                                                                                                                                                                                                                                                                                                                                                                                                                                                                                                                                                                                                                                                                                                                                                                                                                                                                                                                                                                                                                                                                                                                                                                                                                                                                                                                                                                                                                                                                                                                                                                                                                                | 138 x 15,6 cm   | <u>÷</u> 8 mm   | _4_                         |
| ELIGNA WIDE      |                                                                                                                                                                                                                                                                                                                                                                                                                                                                                                                                                                                                                                                                                                                                                                                                                                                                                                                                                                                                                                                                                                                                                                                                                                                                                                                                                                                                                                                                                                                                                                                                                                                                                                                                                                                                                                                                                                                                                                                                                                                                                                                                | 138 x 19 cm     | ÷8 mm           | 0 / 4                       |
| ELIGNA NEW       |                                                                                                                                                                                                                                                                                                                                                                                                                                                                                                                                                                                                                                                                                                                                                                                                                                                                                                                                                                                                                                                                                                                                                                                                                                                                                                                                                                                                                                                                                                                                                                                                                                                                                                                                                                                                                                                                                                                                                                                                                                                                                                                                | 138 x 15,6 cm   | <u>÷</u> 8 mm   | 0                           |
| CLASSIC          |                                                                                                                                                                                                                                                                                                                                                                                                                                                                                                                                                                                                                                                                                                                                                                                                                                                                                                                                                                                                                                                                                                                                                                                                                                                                                                                                                                                                                                                                                                                                                                                                                                                                                                                                                                                                                                                                                                                                                                                                                                                                                                                                | 120 x 19 cm     | ÷8 mm           | 0 / 4                       |
| CREO             |                                                                                                                                                                                                                                                                                                                                                                                                                                                                                                                                                                                                                                                                                                                                                                                                                                                                                                                                                                                                                                                                                                                                                                                                                                                                                                                                                                                                                                                                                                                                                                                                                                                                                                                                                                                                                                                                                                                                                                                                                                                                                                                                | 120 x 19 cm     | <u>÷</u> 7 mm   | 0                           |
| ARTE             |                                                                                                                                                                                                                                                                                                                                                                                                                                                                                                                                                                                                                                                                                                                                                                                                                                                                                                                                                                                                                                                                                                                                                                                                                                                                                                                                                                                                                                                                                                                                                                                                                                                                                                                                                                                                                                                                                                                                                                                                                                                                                                                                | 62,4 x 62,4 cm  | <b>≑</b> 9,5 mm | <del>-4-</del>              |
| EXQUISA          |                                                                                                                                                                                                                                                                                                                                                                                                                                                                                                                                                                                                                                                                                                                                                                                                                                                                                                                                                                                                                                                                                                                                                                                                                                                                                                                                                                                                                                                                                                                                                                                                                                                                                                                                                                                                                                                                                                                                                                                                                                                                                                                                | 122,4 × 40,8 cm | <b>≑</b> 8 mm   | <del>4</del> / <del>4</del> |

For commercial use. Extra wear-resistant floors for areas with higher usage.

- \* Perspective Wide 2: 1.569 m²
- \*\* Lay-out Exquisa: see page 29