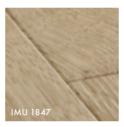

∅ ∴ ~ CLASSIC OAK BEIGE

WHITE VARNISHED OAK

SOFT OAK LIGHT BROWN

(b) 🚣 🥎 🗯 SAW CUT OAK GREY IMU 1858\* | IM 1858\*

SOFT OAK GREY IMU 3558\* | IM 3558\*

NATURAL VARNISHED OAK IMU 3106\* | IM 3106\*

CLASSIC OAK NATURAL IMU 1848\* | IM 1848\*