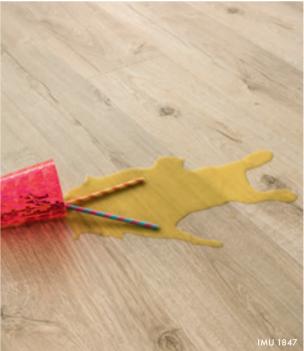

# Resisting everything, even water!

Meet the latest generation of laminate floors. Floors that don't just look exceptionally stylish and natural, but can also take a knock or two and above all are 100% resistant to water.

Spilled a drink? Did the kids play with water? Don't panic, the liquid won't be absorbed by the floor and you can mop it up immediately. Four of our laminate collections – Majestic, Impressive (Ultra) and Eligna – have a water-repellent HydroSeal coating. The floor's surface is completely sealed, so bacteria, dirt and even spillages don't stand a chance. They can simply be wiped off with a damp cloth, leaving a clean, hygienic surface. These water-resistant floors make cleaning easier than ever!