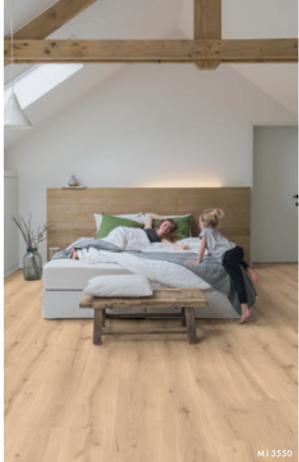

#### Say goodbye to moisture problems

The Majestic, Impressive (Ultra) and Eligna collections have an innovative, waterrepellent HydroSeal coating that covers every groove, preventing water from penetrating the floor. Cleaning has never been so easy and safe.

Spilled a drink? Did the kids play with water? Don't panic, the liquid won't be absorbed by the floor and you can mop it up immediately. Four of our laminate collections – Majestic, Impressive (Ultra) and Eligna – have a water-repellent HydroSeal coating. The floor's surface is completely sealed, so bacteria, dirt and even spillages don't stand a chance. They can simply be wiped off with a damp cloth, leaving a clean, hygienic surface. These water-resistant floors make cleaning easier than ever!

On top of that, your new Quick-Step laminate floor also has a warranty of up to 25 years, guaranteeing many years of worry-free pleasure in your home.

Discover the full Majestic, Impressive (Ultra) and Eligna ranges on page 17 - 21