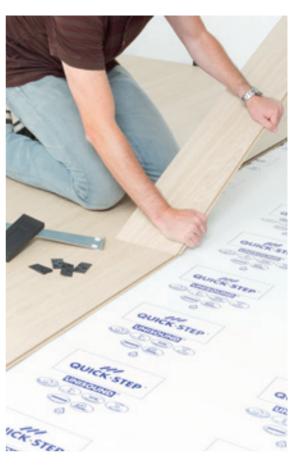

### Easy installation in 1-2-3

When you've found your dream floor, you want it installed as quickly and easy as possible. The Quick-Step Uniclic® and Uniclic® Multifit click systems ensure a worry-free installation, even in tight corners and under radiators.

#### How to install your laminate floor

Installing a laminate floor is very easy. Don't believe it? Let us help you with out our installation videos at bit.ly/ytquickstep